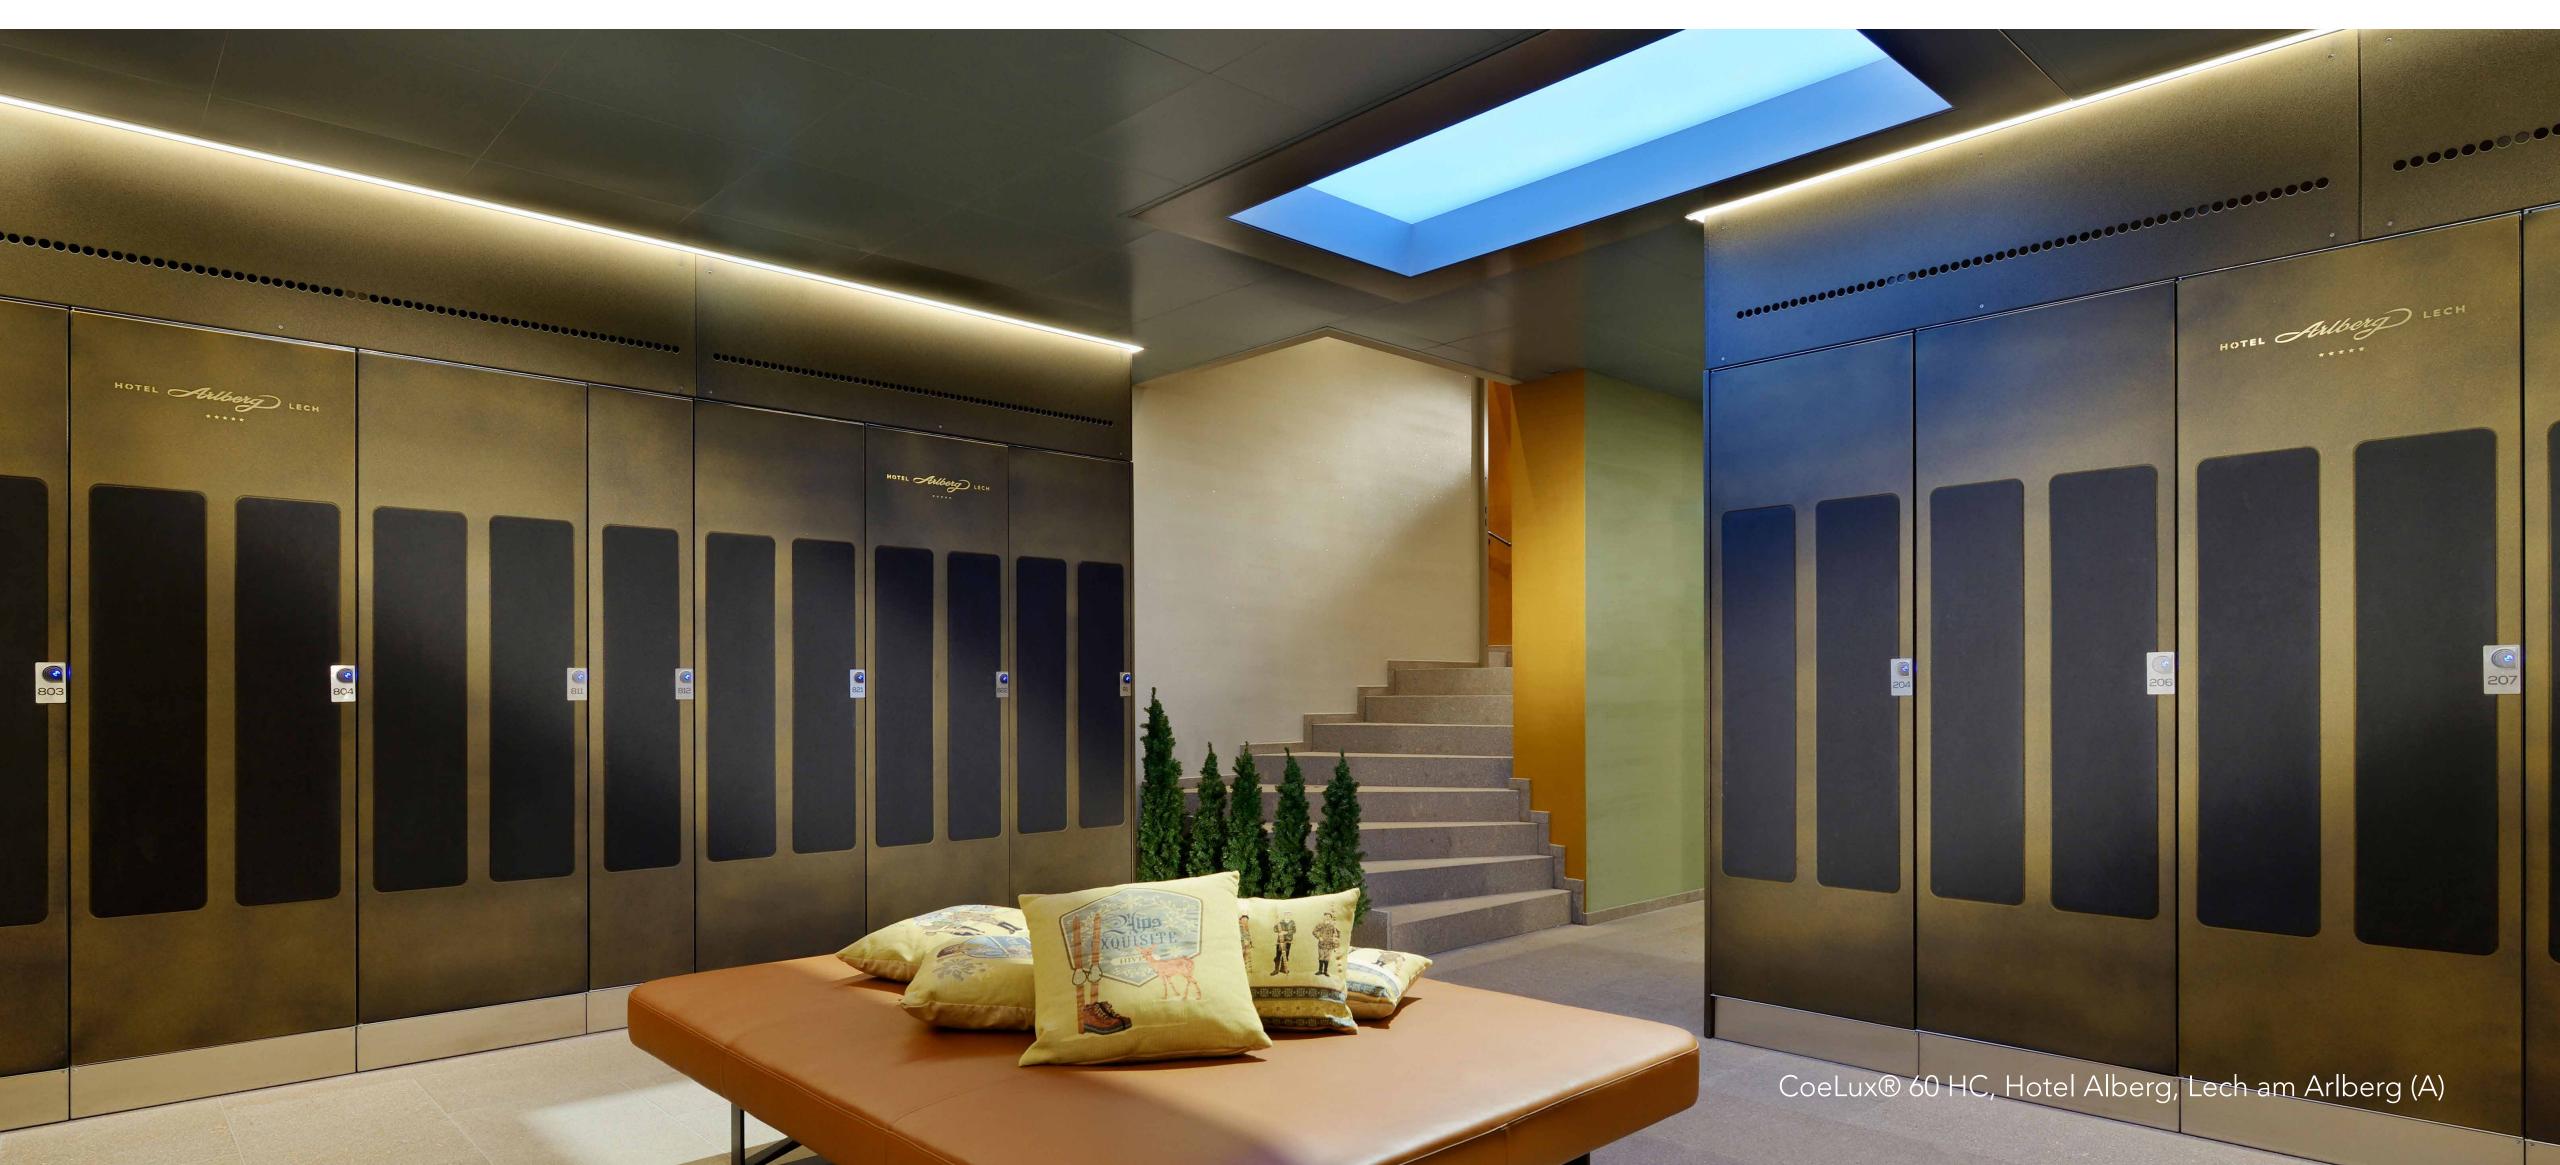

#### PICTURES AND AWARDS

CoeLux® technology is ideal for all types of architecture, and has a particularly high impact in underground spaces. Subways, airports, shopping malls, offices, fitness centers, hotels, museums, housing, even small spaces such as elevators or ship cabins can be transformed by CoeLux® technology to change the way they are experienced.

#### Healthcare | Hospitality | Retail | Office Space | Architectural | Residential | Public

CoeLux® 45 LC, Mirum Showroom, Moscow Region (RU)