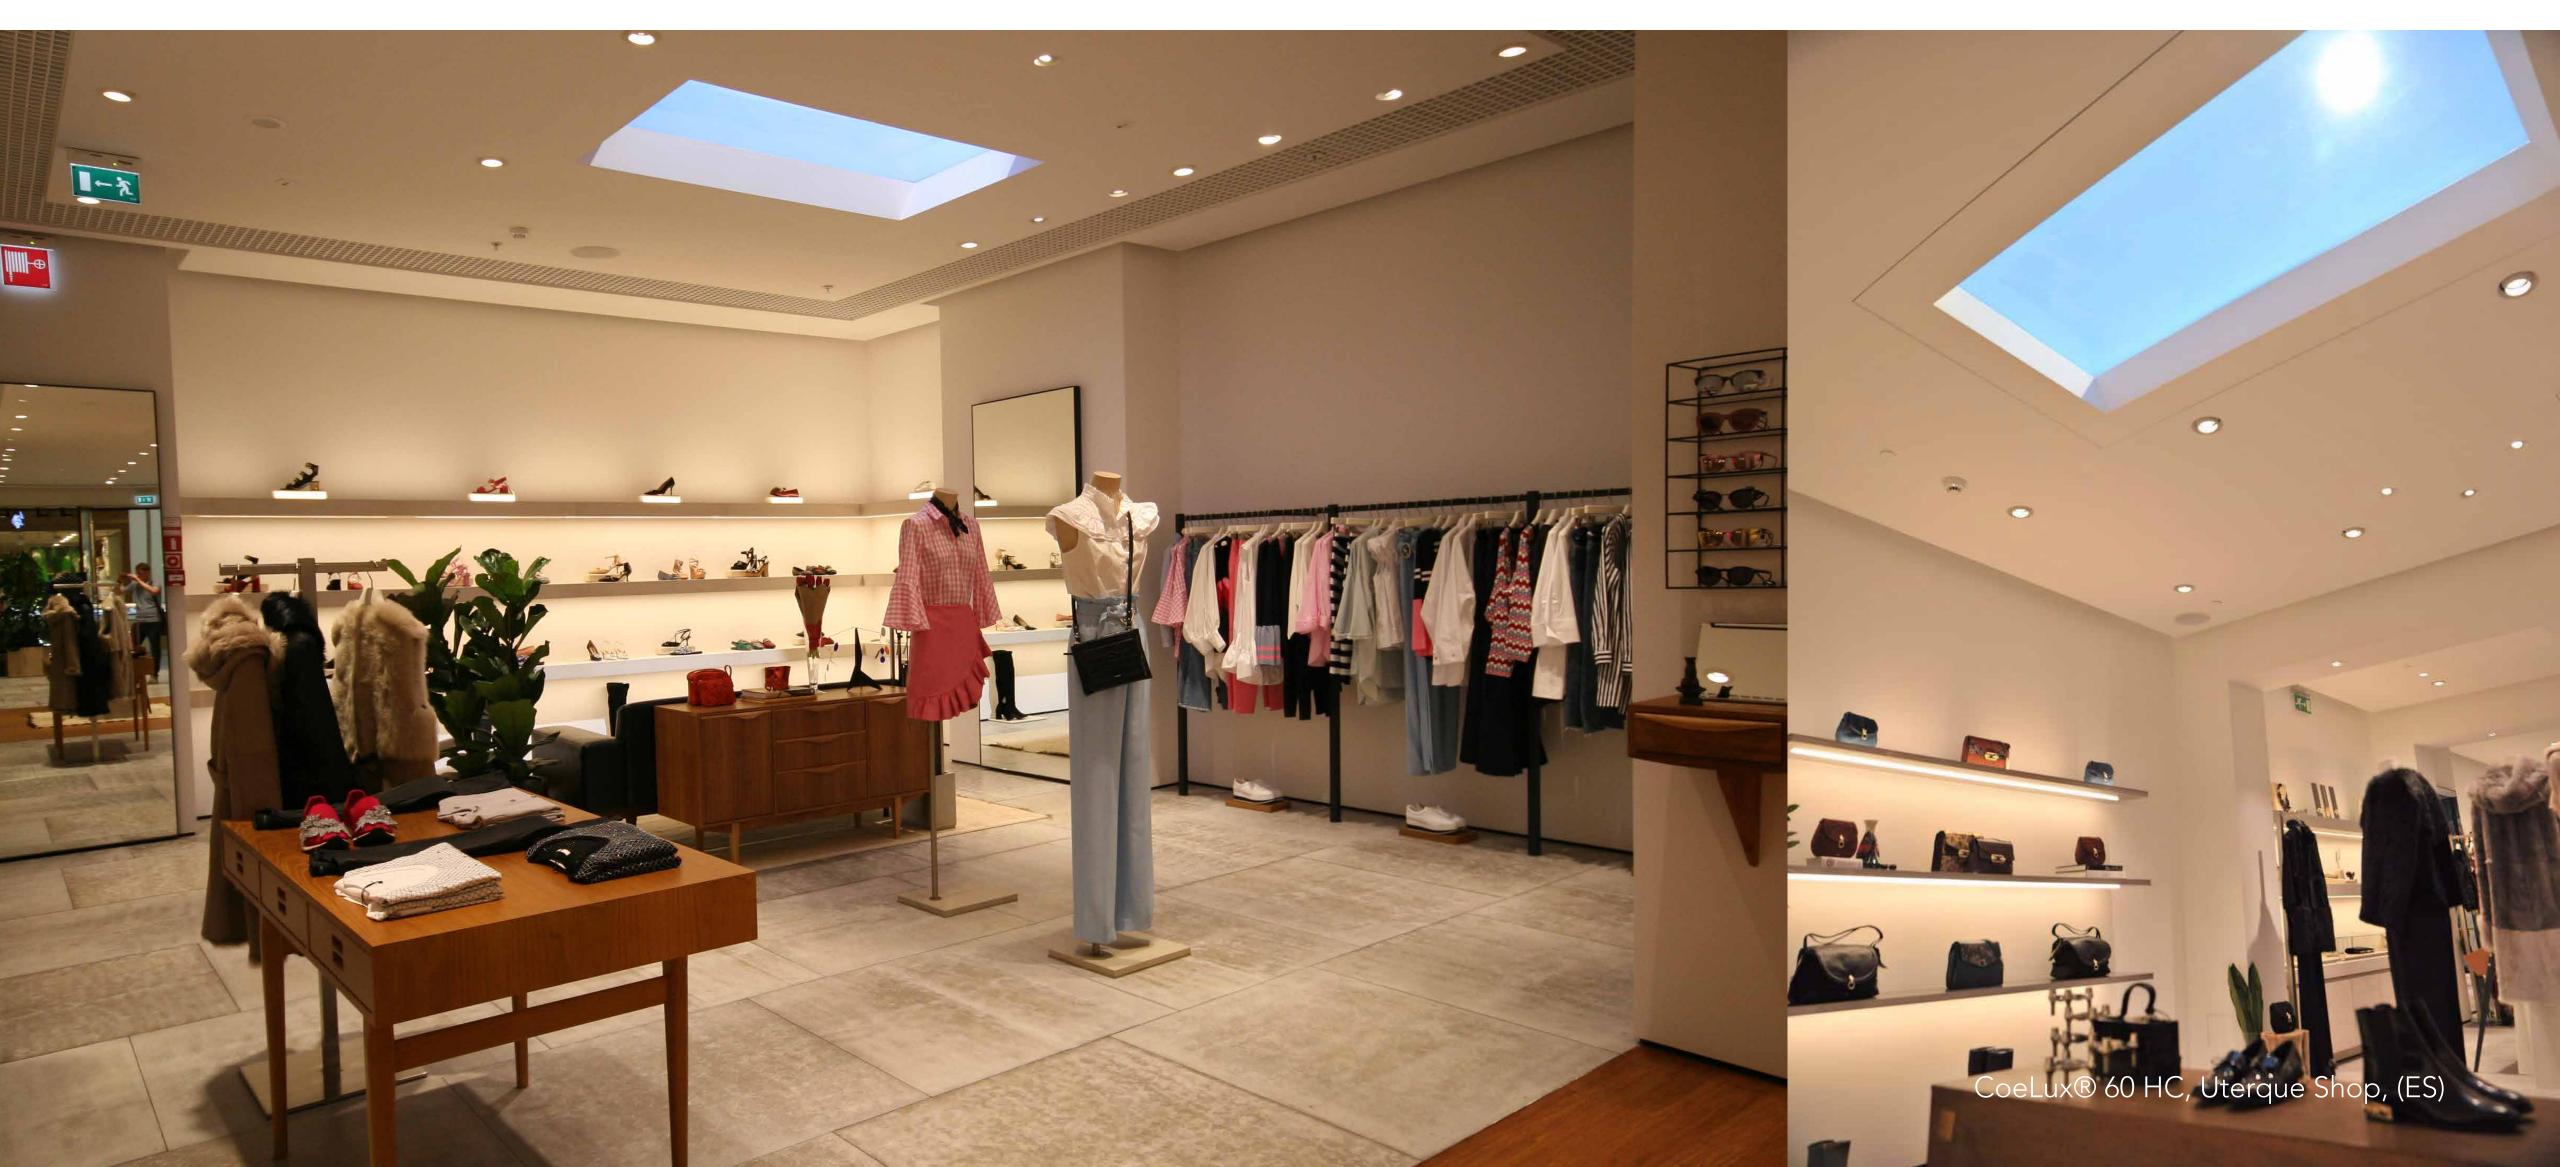

#### PICTURES AND AWARDS

CoeLux® technology is ideal for all types of architecture, and has a particularly high impact in underground spaces. Subways, airports, shopping malls, offices, fitness centers, hotels, museums, housing, even small spaces such as elevators or ship cabins can be transformed by CoeLux® technology to change the way they are experienced.

#### Healthcare | Hospitality | Retail | Office Space | Architectural | Residential | Public