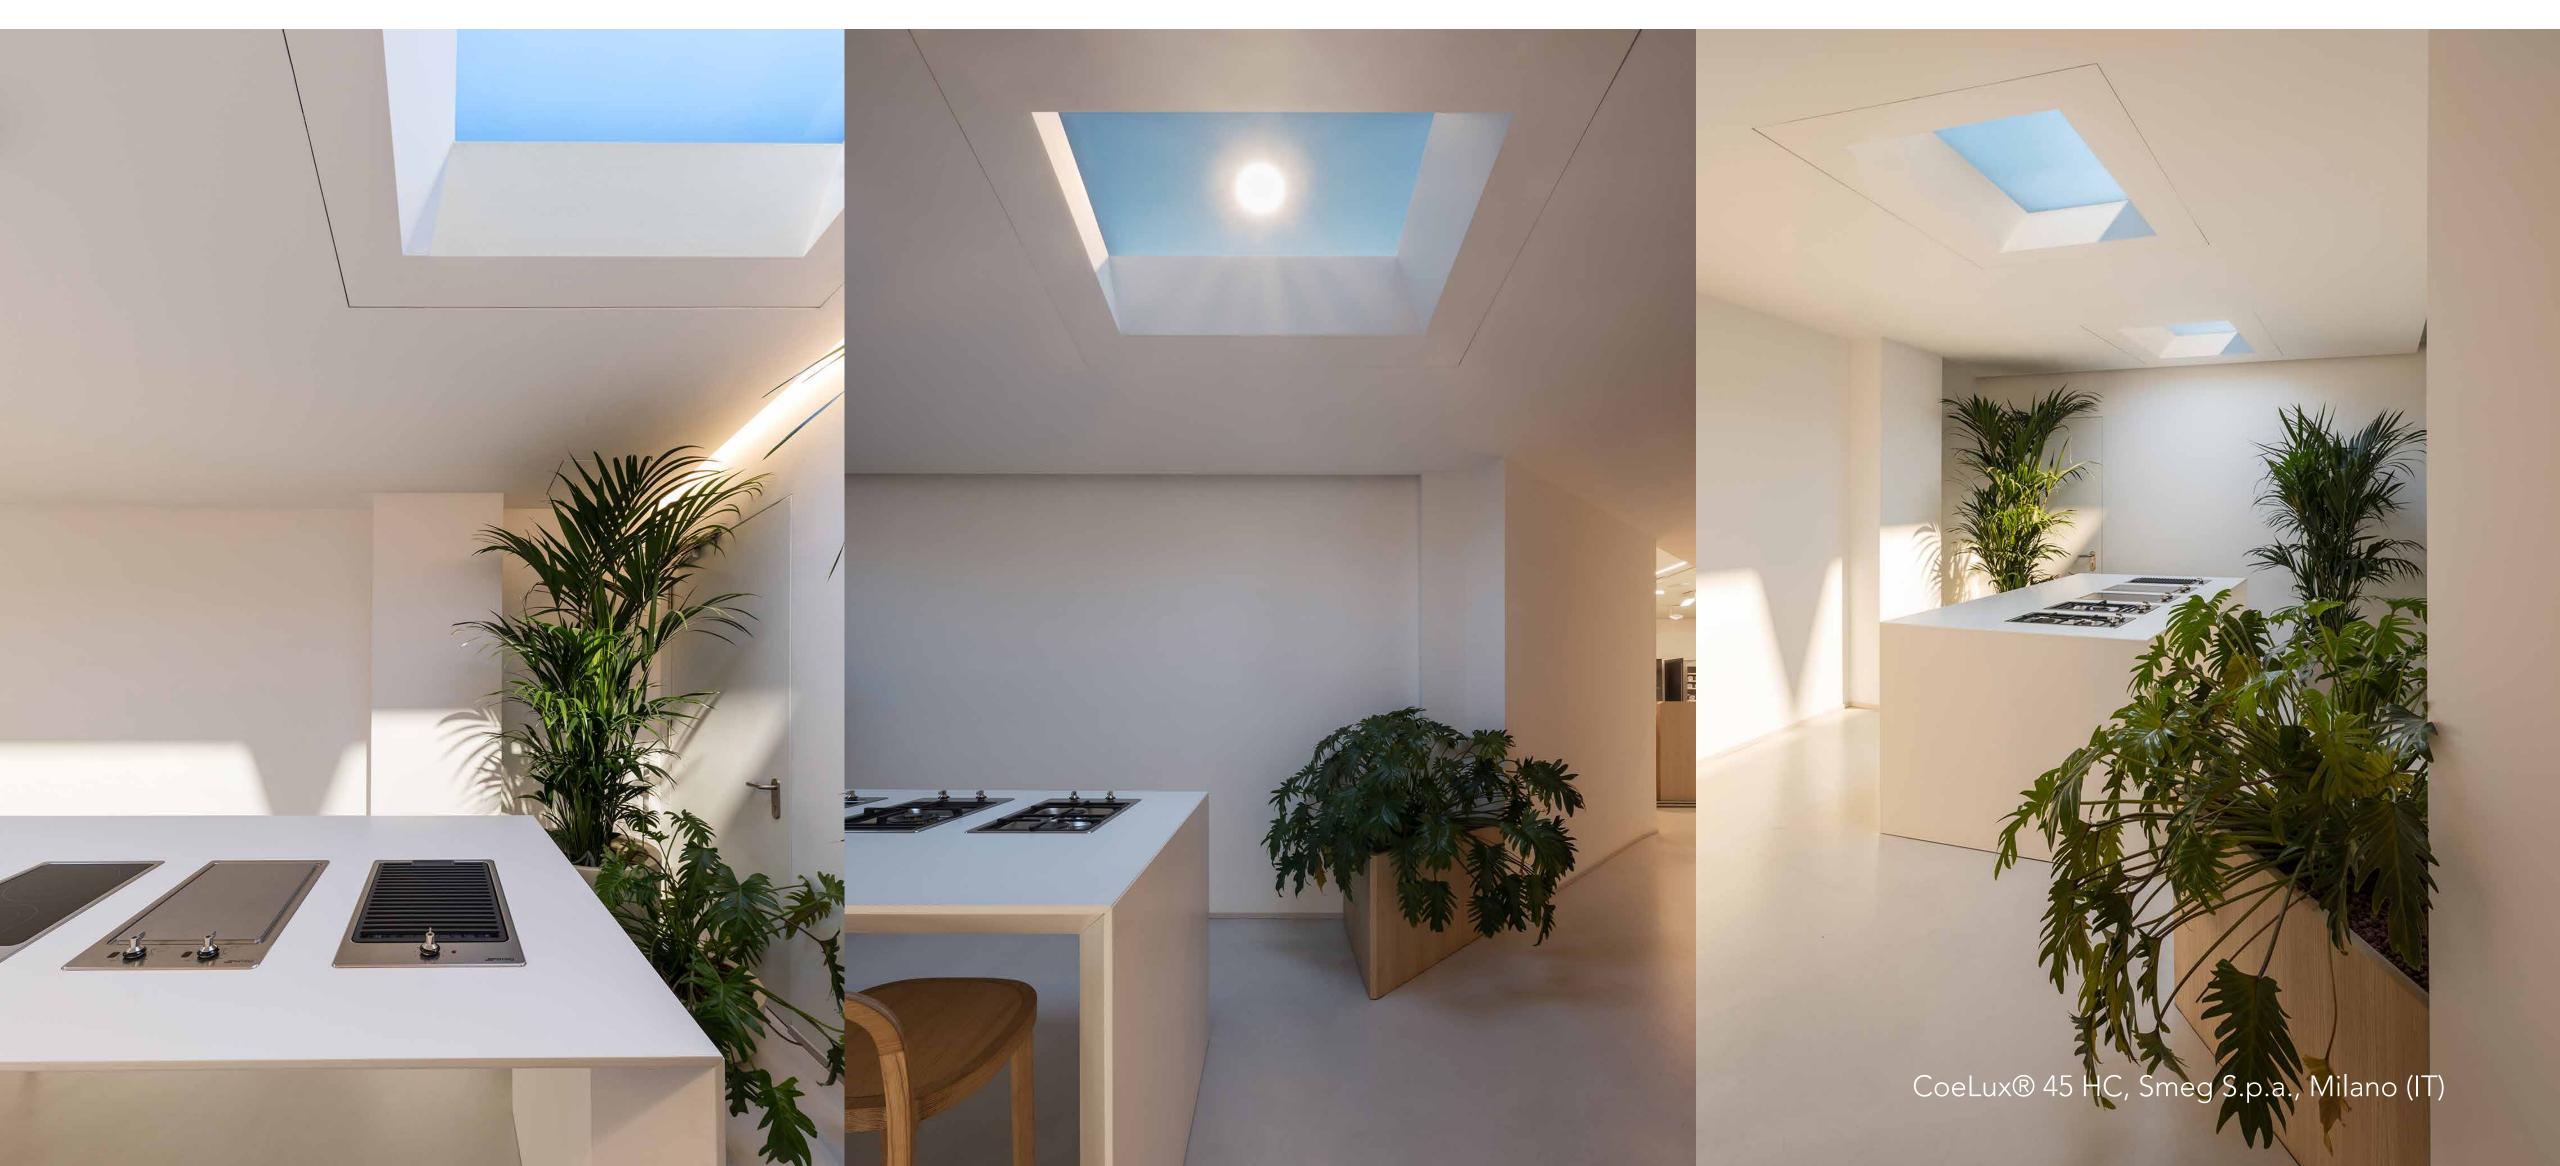

#### PICTURES AND AWARDS

CoeLux® technology is ideal for all types of architecture, and has a particularly high impact in underground spaces. Subways, airports, shopping malls, offices, fitness centers, hotels, museums, housing, even small spaces such as elevators or ship cabins can be transformed by CoeLux® technology to change the way they are experienced.