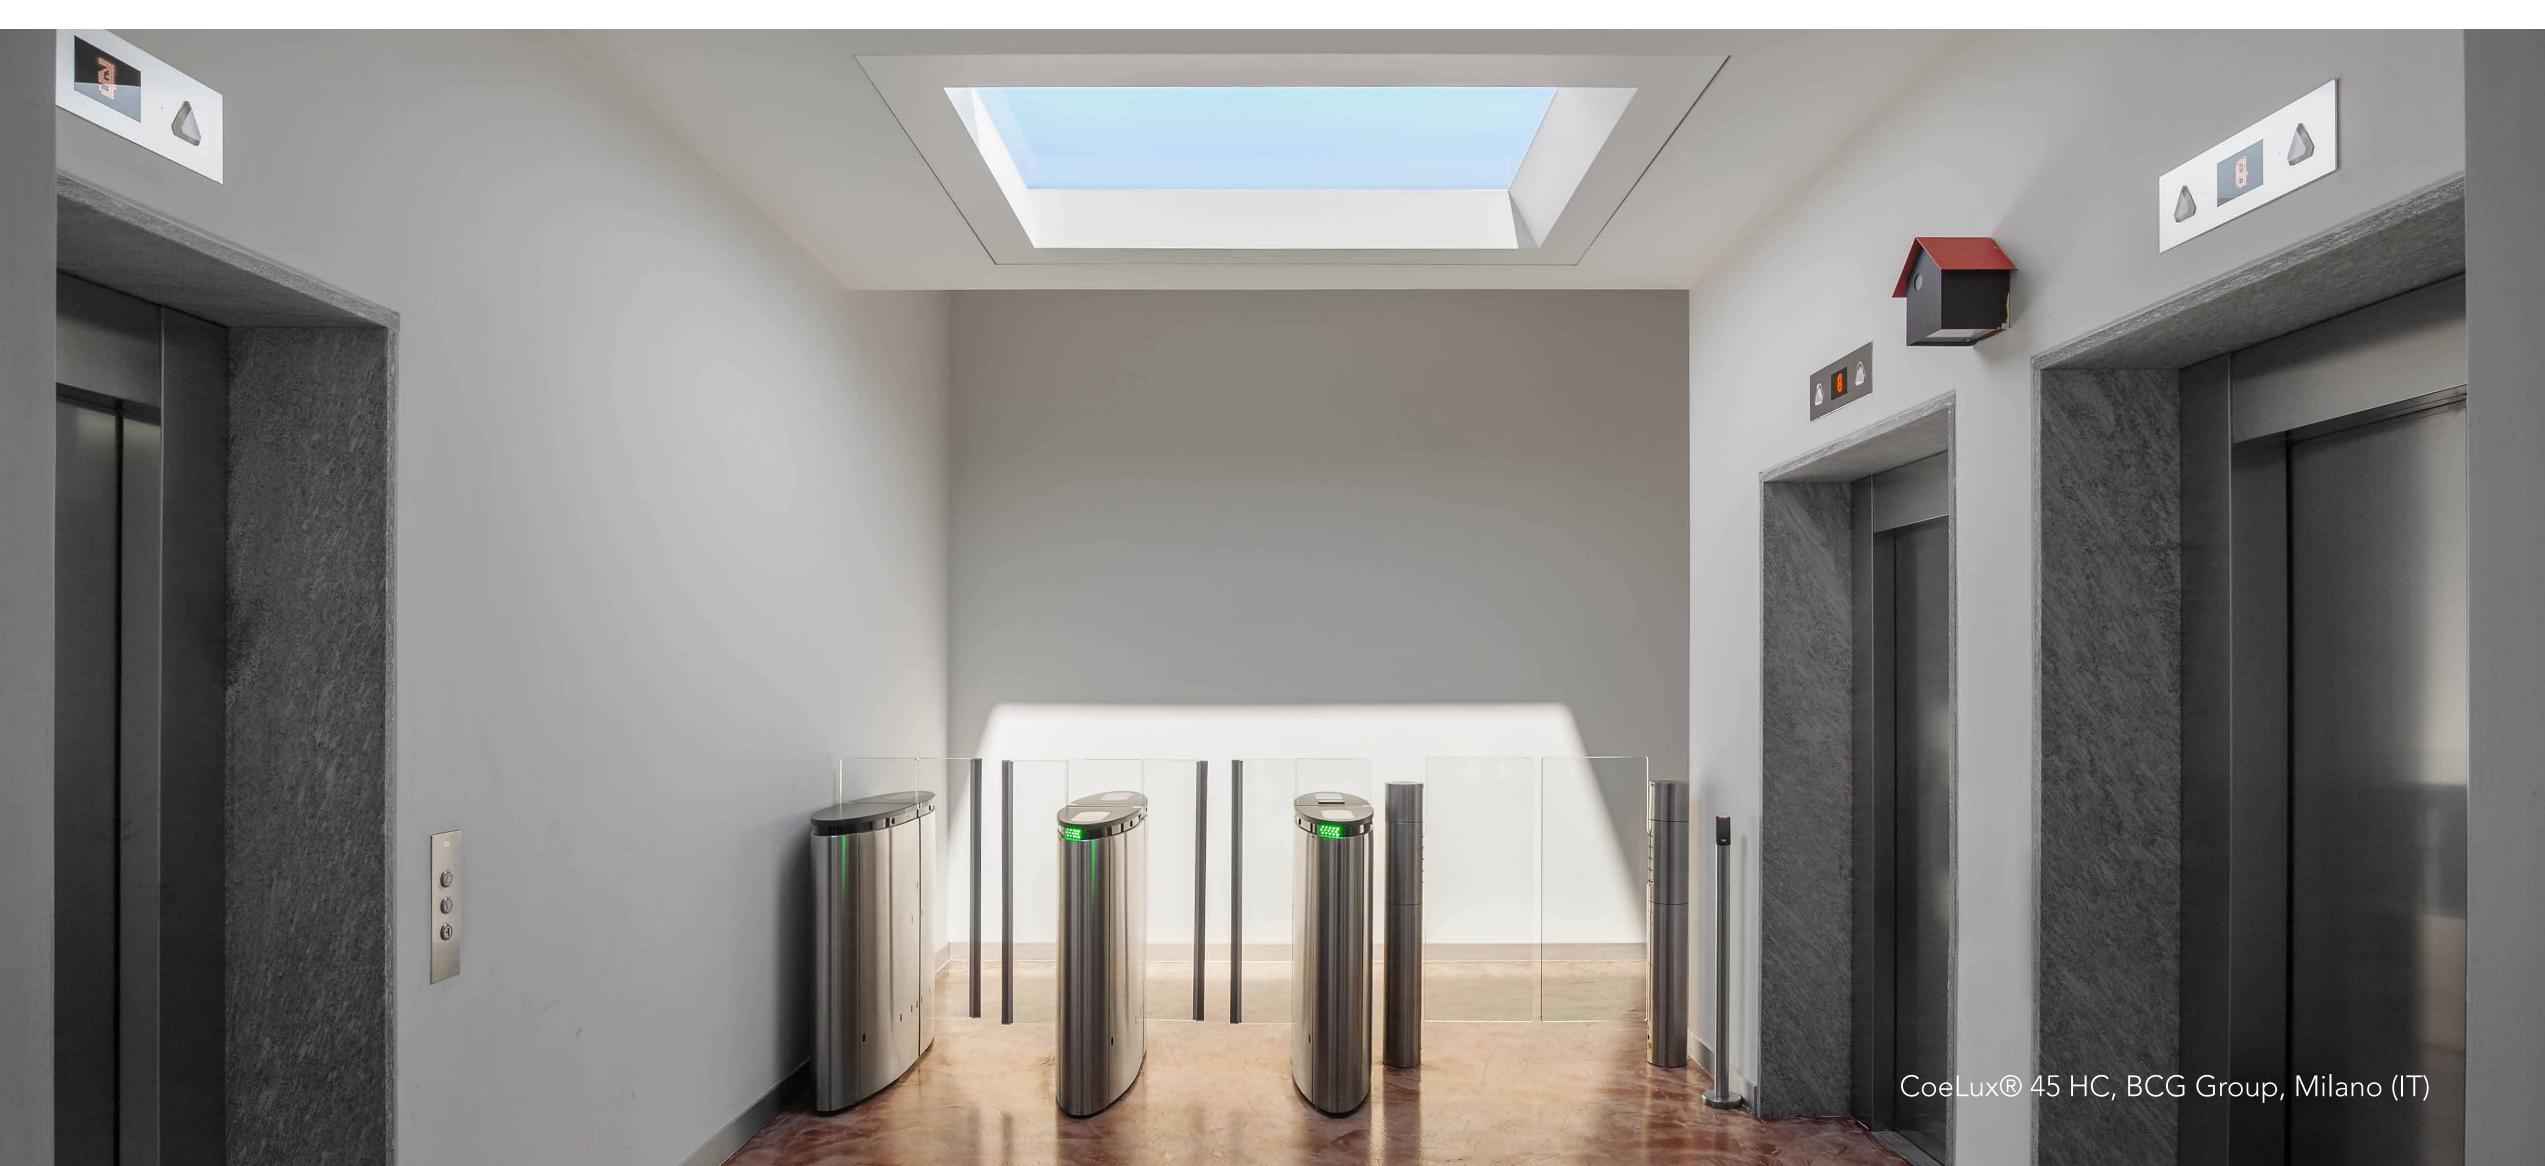

#### PICTURES AND AWARDS

CoeLux® technology is ideal for all types of architecture, and has a particularly high impact in underground spaces. Subways, airports, shopping malls, offices, fitness centers, hotels, museums, housing, even small spaces such as elevators or ship cabins can be transformed by CoeLux® technology to change the way they are experienced.