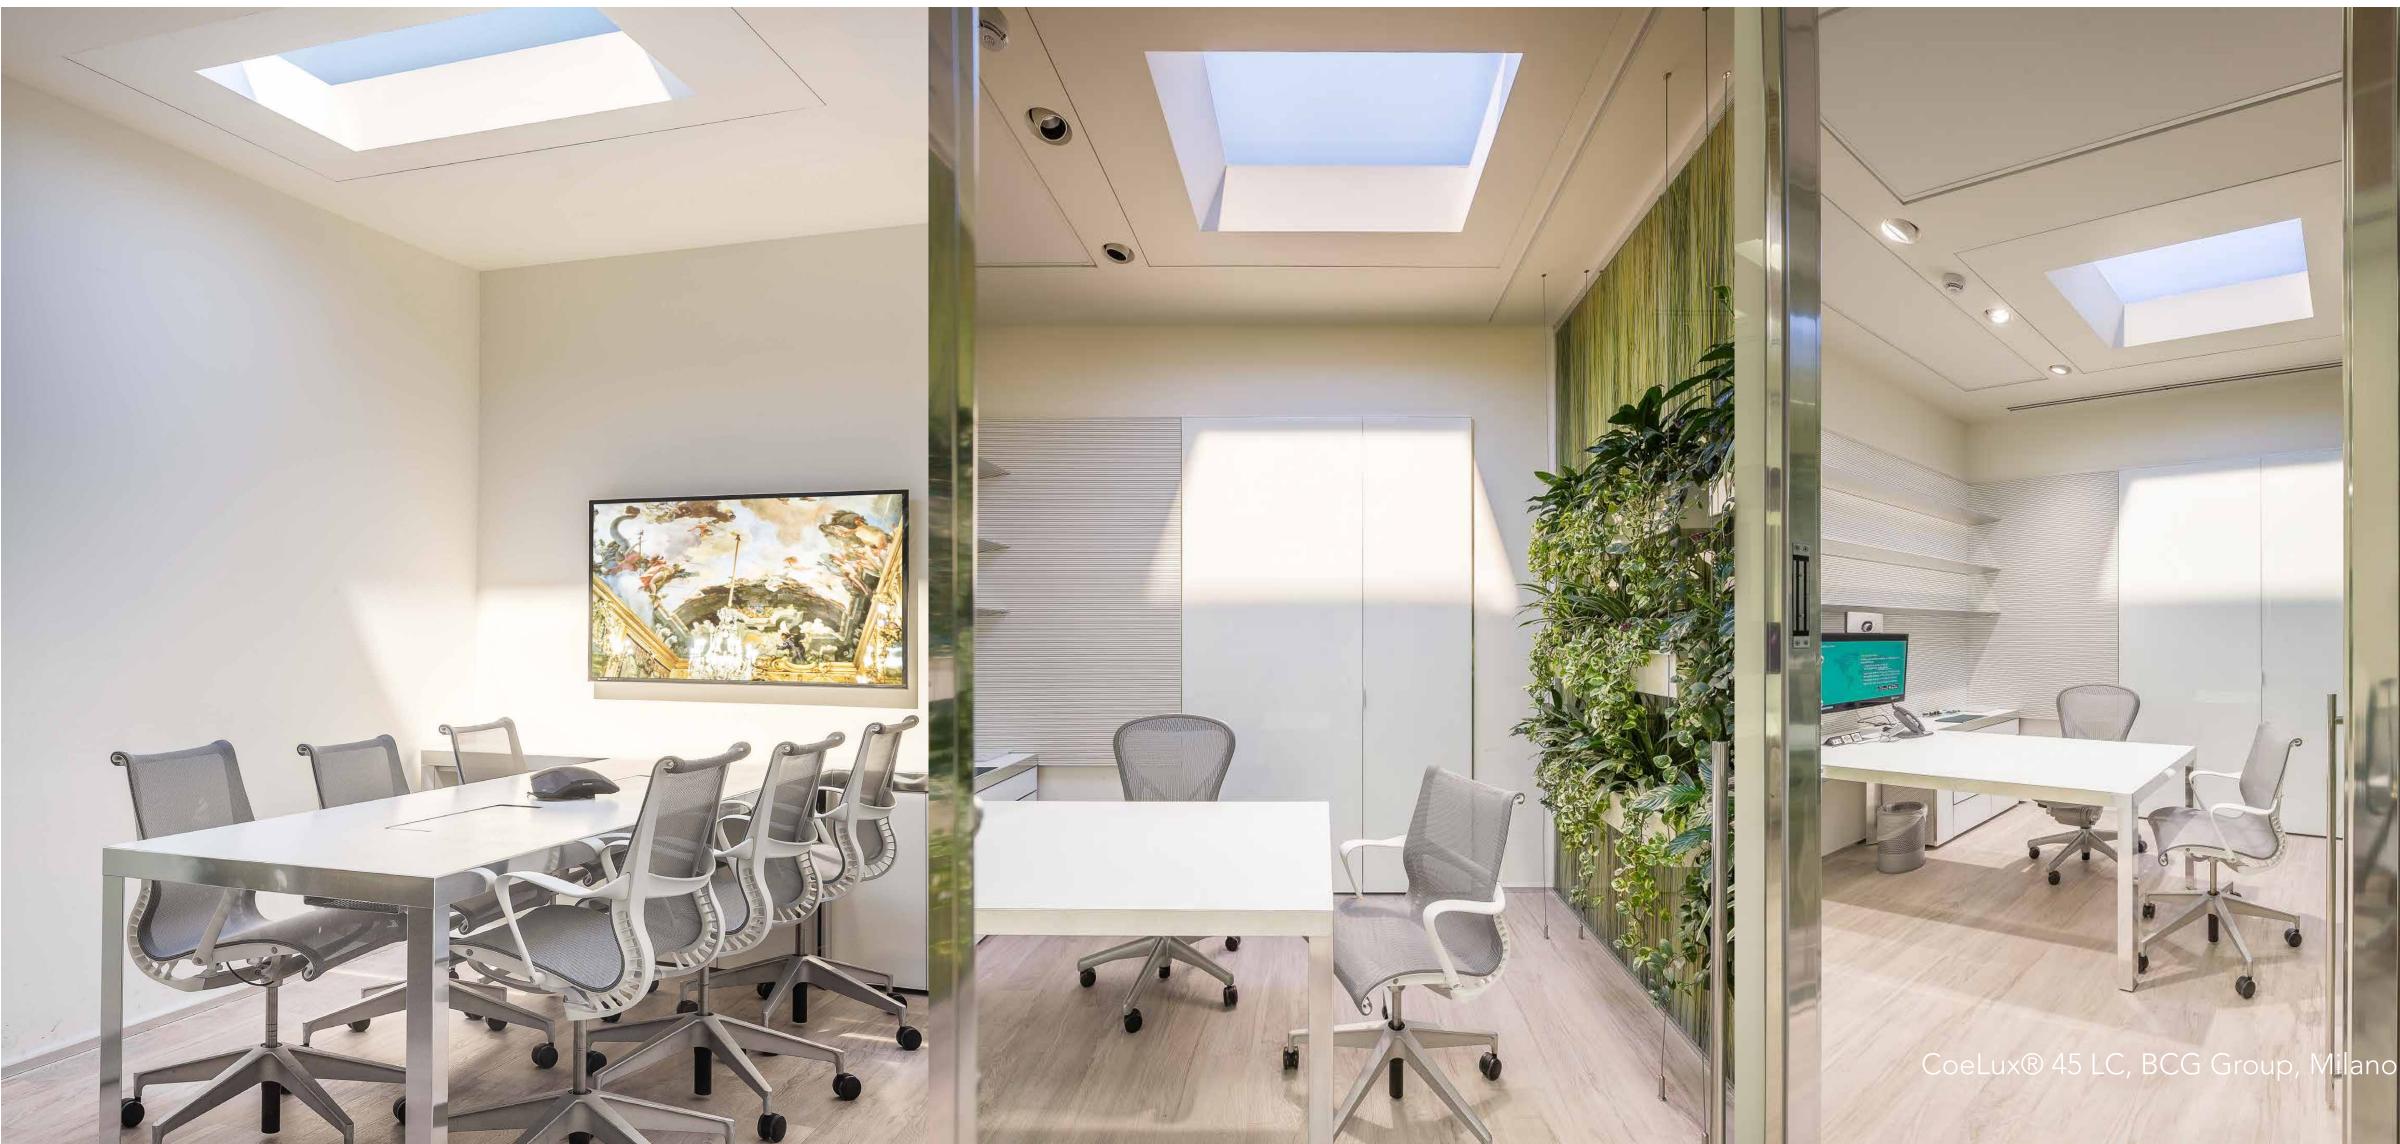

#### PICTURES AND AWARDS

CoeLux® technology is ideal for all types of architecture, and has a particularly high impact in underground spaces. Subways, airports, shopping malls, offices, fitness centers, hotels, museums, housing, even small spaces such as elevators or ship cabins can be transformed by CoeLux® technology to change the way they are experienced.

#### Healthcare | Hospitality | Retail | Office Space | Architectural | Residential | Public

CoeLux® 45 LC, Mirum Showroom, Moscow Region (RU)