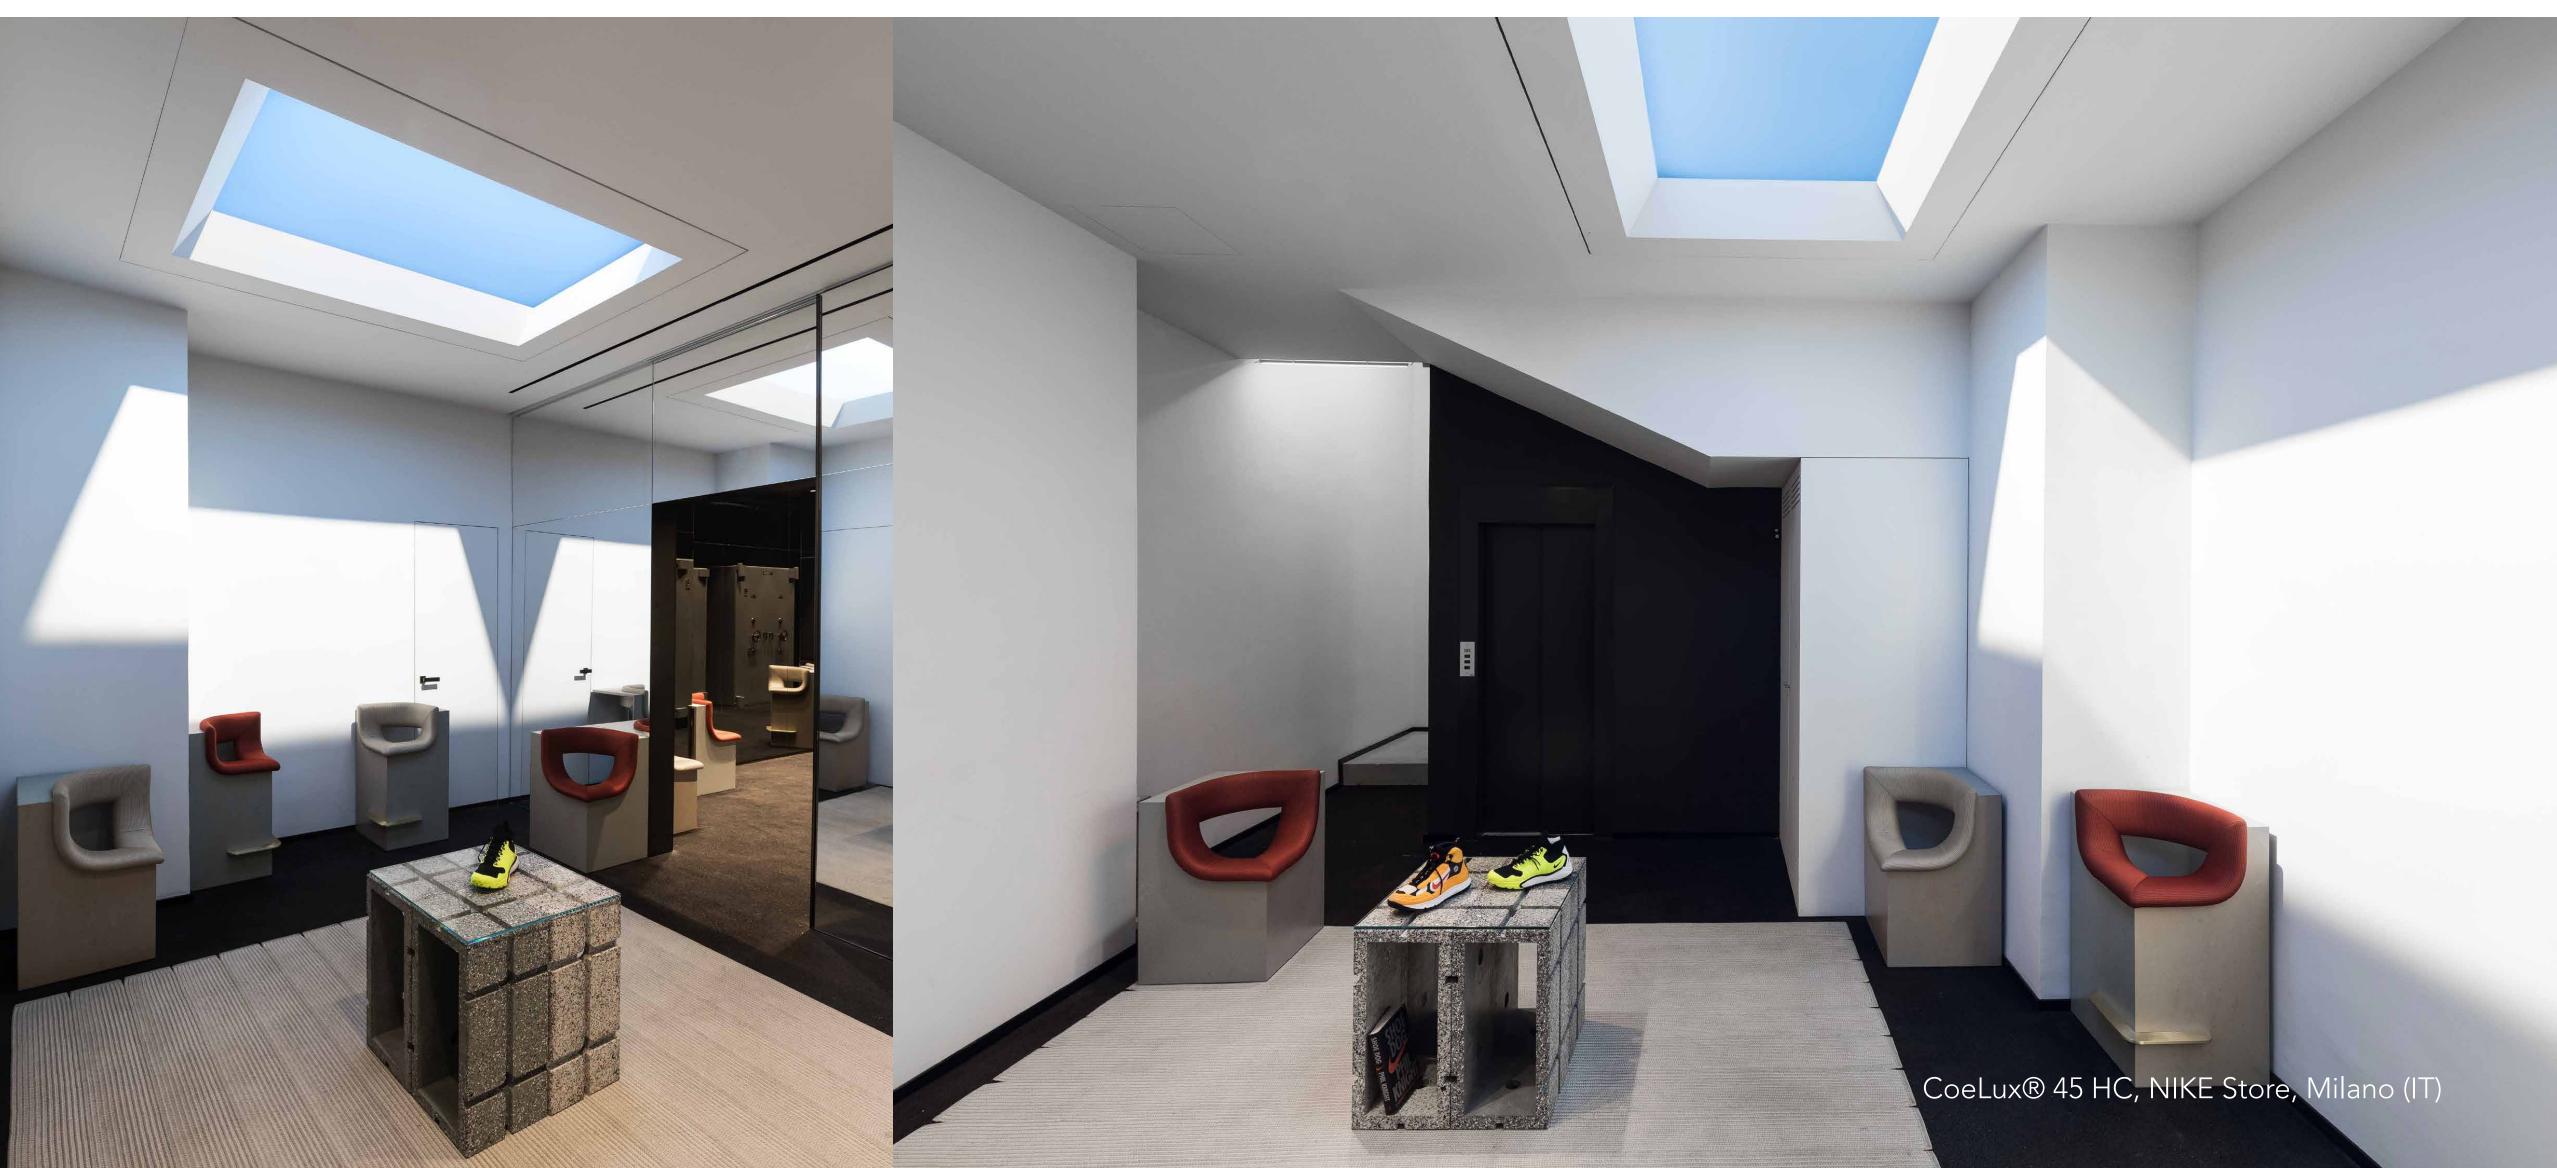

#### PICTURES AND AWARDS

CoeLux® technology is ideal for all types of architecture, and has a particularly high impact in underground spaces. Subways, airports, shopping malls, offices, fitness centers, hotels, museums, housing, even small spaces such as elevators or ship cabins can be transformed by CoeLux® technology to change the way they are experienced.